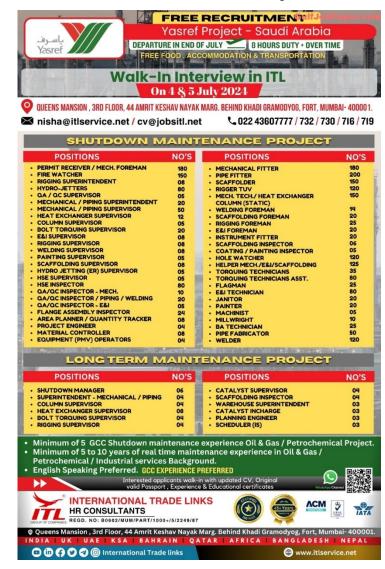

## Gulf Job Paper, July 01, 2024

| Walk-In Client Interviews: 08-,<br>Shortlisting In Progress, For Priority Register In Advance<br>MEP Multi Technicians<br>ITI/Dip with 5+ yrs, exp. in maint. of Electrical, Plumbing, HVAC units.<br>Electrician cum Plumbers |                                                                                                                |
|--------------------------------------------------------------------------------------------------------------------------------------------------------------------------------------------------------------------------------|----------------------------------------------------------------------------------------------------------------|
| ITI/Dip with 5+ yrs. exp. in maint. of Electrical, Plumbing, HVAC units.                                                                                                                                                       | 12 Nos                                                                                                         |
|                                                                                                                                                                                                                                | TE NOS                                                                                                         |
| ITI or Dip with 5+ yrs. exp.                                                                                                                                                                                                   | 14 Nos                                                                                                         |
| > Team Leaders (Housekeeping)                                                                                                                                                                                                  | 06 Nos                                                                                                         |
| Help Desk In charge Degree/Dip with 5+ yrs. exp. CAFM exp. necessary.                                                                                                                                                          | 05 Nos                                                                                                         |
| Receptionist (Female)                                                                                                                                                                                                          | 03 Nos                                                                                                         |
| Graduate with 2-4 yrs. exp in corporate field.<br><b>Room Attendants</b> SSC/HSC, 1-2 yrs. exp. in housekeepi                                                                                                                  | ing. 17 Nos                                                                                                    |
| Head Chefs (Indian, Chinese & Arabic                                                                                                                                                                                           | the second s |
| Degree/Dip 8+ yrs. exp. Able to cook 50 to 100 meals/day.<br>> Asst. Chefs (Indian, Chinese & Arabic<br>Graduate 2 to 3 yrs. exp. Provide support to Head Chefs.                                                               | c) 04 Nos                                                                                                      |
| <b>Kitchen Helpers</b> ssC with 1 to 2 yrs. exp.                                                                                                                                                                               | 12 Nos                                                                                                         |
| Waiters HSC with 3 to 5 yrs. exp.                                                                                                                                                                                              | 15 Nos                                                                                                         |
| > Office Boys SSC with 3 to 5 years' experience                                                                                                                                                                                | 35 Nos                                                                                                         |